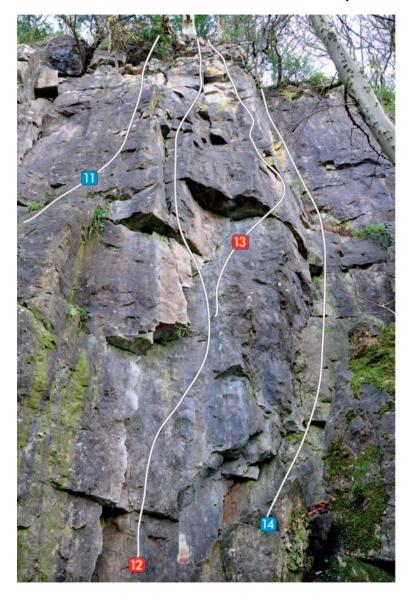

# **Shorn Cliff**

Note that route 9 Three Score Years and Ten has been climbed without the use of the old fixed gear (now removed). The new grade given here is believed correct. Further details can be found in the 2012 Supplement.

Description of route 20 Today You Shall Be with Me in Paradise is also in the 2012 Supplement.