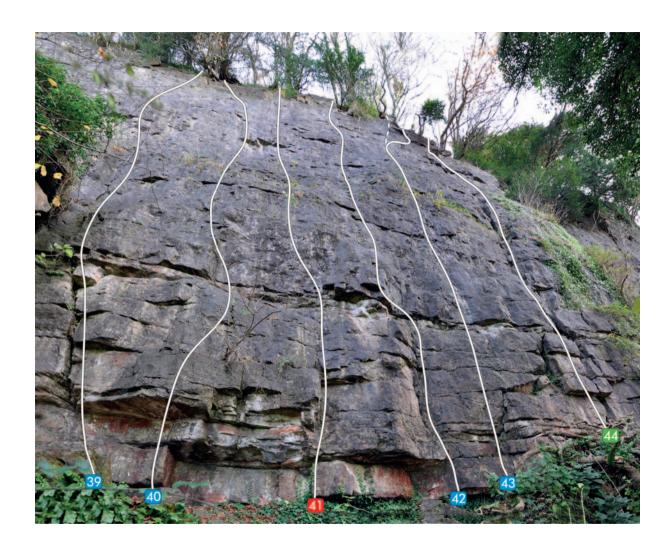

#### **Thirty Foot Wall**

Routes are numbered from right to left (as approached and as described in the LWV guide).

| 1  | Dinomania       | F6a+     |
|----|-----------------|----------|
| 2  | Mother of Pearl | F6a+     |
| 3  | Cool Cymru      | VS 4b    |
| 4  | Dinofever       | F6a+     |
| 5  | Humbolt         | F3+      |
| 6  | Hyperwar        | F4       |
| 7  | Hyperactive     | F5+      |
| 8  | Just a Mo       | F5       |
| 9  | Feline Groovy   | F4       |
| 10 | Life's a Dance  | HVS 5a/b |
|    |                 |          |

Tintern Quarry

Thirty Foot Wall

| 11 | Home Is Where the URL Is   | F5     |
|----|----------------------------|--------|
| 12 | Toys 4 Boys                | F3+    |
| 13 | So, Graham Norton          | F3+    |
| 14 | Puffed Daddy               | F4     |
| 15 | Land of Hype and Glory     | F5     |
| 16 | Don't Panic, Climb Organic | F5+    |
| 17 | More Fluff than Stuff      | F4     |
| 18 | Sea of Change              | F4     |
| 19 | Ghetto Fabulous            | F4     |
| 20 | Box of Tricks              | F4     |
| 21 | Break Like the Wind        | VS 4c  |
| 22 | Mojo Man                   | F4     |
| 23 | Déjà Vu                    | F6b    |
| 24 | Crow                       | F6a    |
| 25 | Windoze                    | F4+    |
| 26 | Trilobite                  | F5     |
| 27 | Cat Litter                 | HVS 4a |
|    |                            |        |