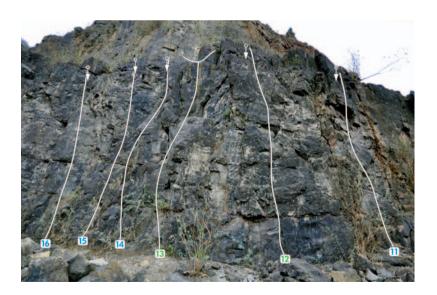

#### **First Ladder Buttress**

**First Ladder Buttress**20 The Fat Controller F5+

**Head Sector** 21 Almost Me

21 Almost Me 22 Heady Days F7c F6b+

### **Apedex Sector**

**Apedex Secror** 23 Muddy Waters F6a

#### **Cemetery Sector**

Cemetery Sector 24 Pet Cemetery 25 Arial Combat F7a F7b+

#### **Cemetery Sector**

Cemetery Sector 26 It's a Sin

#### **Accuracy Sector**

Accuracy Sector
27 Baggy Trousers
28 Accuracy

F7a F6b+

16 17