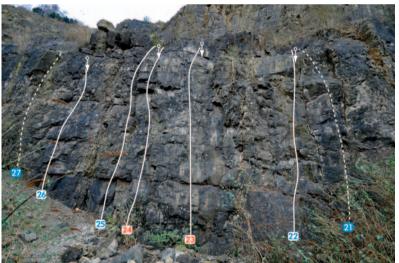

#### Ban-y-gor Rocks Twin Overhanging Bays

### **Twin Overhanging Bays**

#### Twin Overjanging Bays

| 2 | Ugooloo            | F6a  |
|---|--------------------|------|
| 3 | Avatamsaka         | F6b+ |
| 4 | His Master's Voice | F6c+ |
| 5 | Violation of Trust | F6b+ |

Ban-y-gor Rocks First Ladder Buttress

#### **Crawl Buttress**

Crawl Buttress

16 Latest Craze F7b+

17 Lounge Lizard Leisure Suit F6c+

18 Just Too Hot F7b

19 B'stard F7a+

#### **First Ladder Buttress**

**First Ladder Buttress**20 The Fat Controller F5+

**Head Sector** 21 Almost Me

21 Almost Me 22 Heady Days F7c F6b+