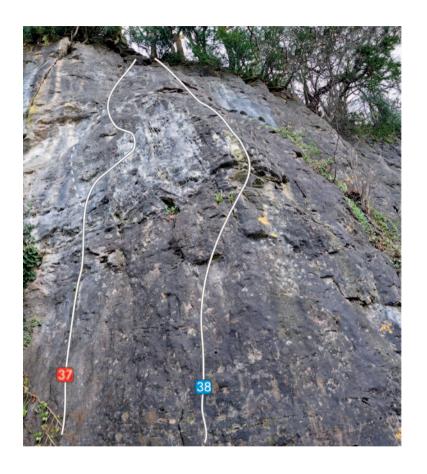

#### **Thirty Foot Wall**

Routes are numbered from right to left (as approached and as described in the LWV guide).

| 1  | Dinomania       | F6a+     |
|----|-----------------|----------|
| 2  | Mother of Pearl | F6a+     |
| 3  | Cool Cymru      | VS 4b    |
| 4  | Dinofever       | F6a+     |
| 5  | Humbolt         | F3+      |
| 6  | Hyperwar        | F4       |
| 7  | Hyperactive     | F5+      |
| 8  | Just a Mo       | F5       |
| 9  | Feline Groovy   | F4       |
| 10 | Life's a Dance  | HVS 5a/b |
|    |                 |          |

Tintern Quarry

Thirty Foot Wall

| 11 | Home Is Where the URL Is   | F5     |
|----|----------------------------|--------|
| 12 | Toys 4 Boys                | F3+    |
| 13 | So, Graham Norton          | F3+    |
| 14 | Puffed Daddy               | F4     |
| 15 | Land of Hype and Glory     | F5     |
| 16 | Don't Panic, Climb Organic | F5+    |
| 17 | More Fluff than Stuff      | F4     |
| 18 | Sea of Change              | F4     |
| 19 | Ghetto Fabulous            | F4     |
| 20 | Box of Tricks              | F4     |
| 21 | Break Like the Wind        | VS 4c  |
| 22 | Mojo Man                   | F4     |
| 23 | Déjà Vu                    | F6b    |
| 24 | Crow                       | F6a    |
| 25 | Windoze                    | F4+    |
| 26 | Trilobite                  | F5     |
| 27 | Cat Litter                 | HVS 4a |
|    |                            |        |