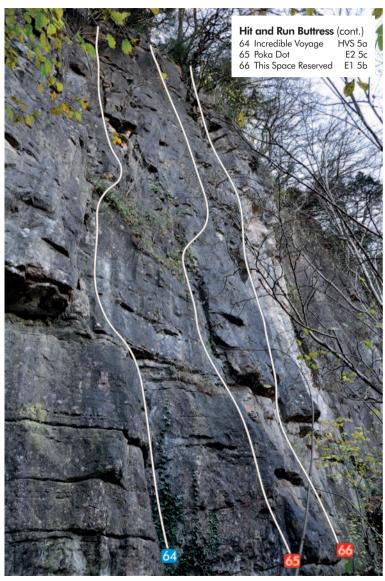

#### **Bridle Buttress**

Shorn Cliff Hit and Run Buttress

#### **Hit and Run Buttress**