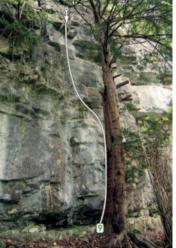

# Wyndcliff Quarry Upper Lift

Wyndcliff Quarry

Lower Lift

**Upper Lift** (cont.) 5 Better In than Out

F6b+

# **Lower Lift**

| 6  | One Tooth Short of a Smile | F6a+   |
|----|----------------------------|--------|
| 7  | Still Stuck on You         | HVS 5a |
| 8  | Finishing Touch            | F6b    |
| 9  | Mr Whippy                  | F6c+   |
| 10 | Diminishing Returns        | F6c    |
| 11 | Miss Whiplash              | F6c+   |
| 12 | And the Crowds Went Wild   | E2 5c  |