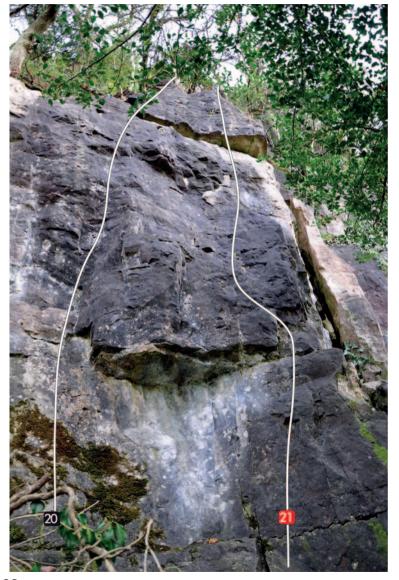

#### The Berlin Wall

20 Today You Shall Be with Me in Paradise E4 6a
21 Name in the Book E1 5b
22 East to West HS 4b
23 The Iron Curtain VS 4c
24 Another Brick in the Wall VS 4c

Shorn Cliff Fallen Block Buttress

#### **Fallen Block Buttress**