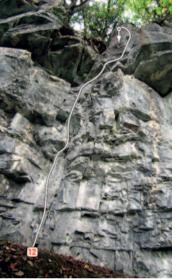

#### **Mark Davies**

All photogaphy and photodiagrams by Mark Davies

Edited, typeset, and prepared for web publication by John Willson

Frontispiece photo: Guy Percival on Side Effects (E1) Shorn Cliff (13)

# Wynd Cliff Left-Hand Crag

| 1 Papillon | HS 4b  |
|------------|--------|
| 2 The Don  | E2 5c  |
| 3 Sinew    | HVS 5a |
| 1 Fibro    | VS 1c  |