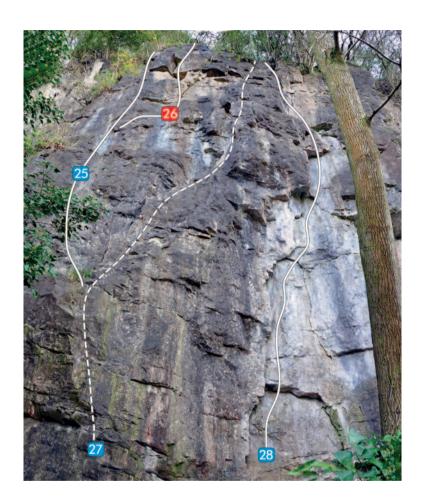

### **Twin Overhanging Bays**

#### Twin Overjanging Bays

| 2 | Ugooloo            | F6a  |
|---|--------------------|------|
| 3 | Avatamsaka         | F6b+ |
| 4 | His Master's Voice | F6c+ |
| 5 | Violation of Trust | F6b+ |

Ban-y-gor Rocks First Ladder Buttress

#### **Crawl Buttress**

Crawl Buttress

16 Latest Craze F7b+

17 Lounge Lizard Leisure Suit F6c+

18 Just Too Hot F7b

19 B'stard F7a+

#### **First Ladder Buttress**

**First Ladder Buttress**20 The Fat Controller F5+

**Head Sector** 21 Almost Me

21 Almost Me 22 Heady Days F7c F6b+