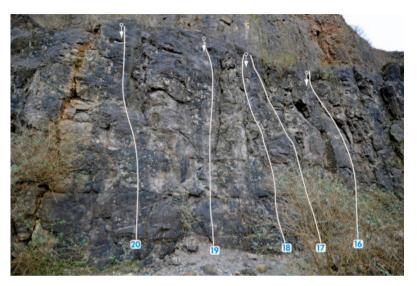

# **Ban-y-gor Rocks**

Routes are numbered (as described in the  $\it LWV$  guide) from right to left. The diagrams are largely reproduced from South West Climbs Volume 1.

Route 11 Always the Rain and Route 20 The Fat Controller have been regraded after bolting.

#### Mandela Buttress

| iliaeia bulliess     |                                                                                                                 |
|----------------------|-----------------------------------------------------------------------------------------------------------------|
| Morning Winpenny     | F5                                                                                                              |
| East of Sweden       | F6b+                                                                                                            |
| Nelson Mandela       | F7b                                                                                                             |
| Join the Union, Jack | F6b                                                                                                             |
| Stars and Stripes    | F6c                                                                                                             |
| Lotus Wing           | F6b                                                                                                             |
| That Historic Reach  | F4                                                                                                              |
|                      | Morning Winpenny<br>East of Sweden<br>Nelson Mandela<br>Join the Union, Jack<br>Stars and Stripes<br>Lotus Wing |

#### **Mandela Buttress**