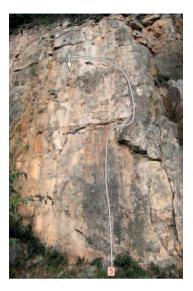

# Wyndcliff Quarry Upper Lift

Wyndcliff Quarry

Lower Lift

**Upper Lift** (cont.) 5 Better In than Out

F6b+

# **Lower Lift**

| 6  | One Tooth Short of a Smile | F6a+   |
|----|----------------------------|--------|
| 7  | Still Stuck on You         | HVS 5a |
| 8  | Finishing Touch            | F6b    |
| 9  | Mr Whippy                  | F6c+   |
| 10 | Diminishing Returns        | F6c    |
| 11 | Miss Whiplash              | F6c+   |
| 12 | And the Crowds Went Wild   | E2 5c  |