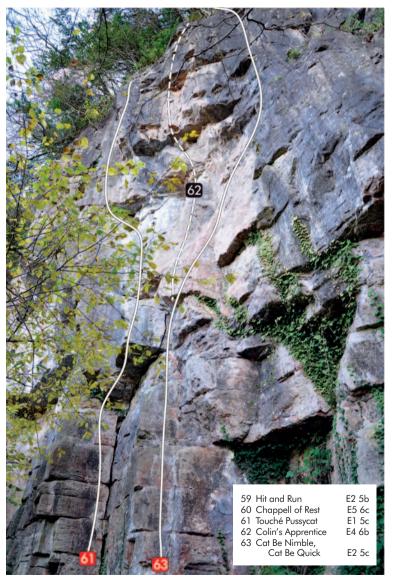

#### **Bridle Buttress**

Shorn Cliff Hit and Run Buttress

#### **Hit and Run Buttress**