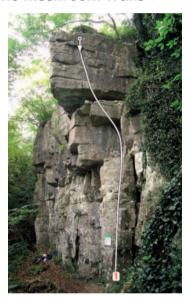

# Wynd Cliff Left-Hand Crag

| 1 Papillon | HS 4b  |
|------------|--------|
| 2 The Don  | E2 5c  |
| 3 Sinew    | HVS 5a |
| 1 Fibro    | VS 1c  |

# **Right-Hand Crag**

| 5 Trial    | HVS 5a |
|------------|--------|
| 6 Suncrush | HVS 5b |
| 7 Cadillac | VS 4c  |
| 8 Questor  | VS 4b  |

Wynd Cliff
Upper Lift

9 Zulu 10 The Firebird 11 Shaft 12 Klute 13 Cardiac