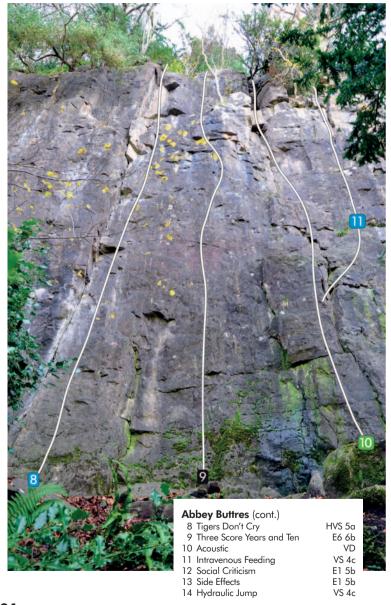

# **Shorn Cliff**

Note that route 9 Three Score Years and Ten has been climbed without the use of the old fixed gear (now removed). The new grade given here is believed correct. Further details can be found in the 2012 Supplement.