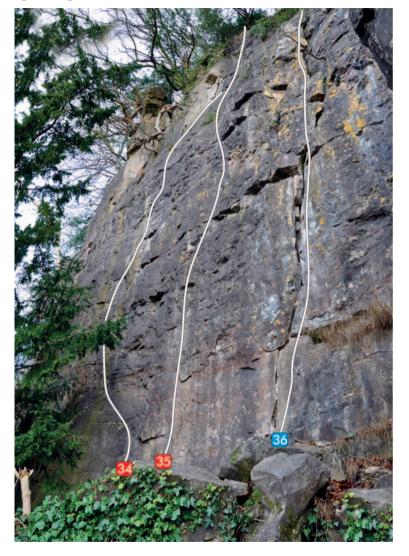

### The Buttress with No Name

| 15 | The Orphan           | E1 5b  |
|----|----------------------|--------|
| 16 | Heavy Plant Crossing | VS 4c  |
| 17 | Alone in a Crowd     | HVS 5b |
| 18 | Breech Birth         | E1 5b  |
| 19 | The Long Reach       | HVS 5a |

Opposite: 28 Organ Grinder (HVS 5a) Brian Mullan

Shorn Cliff
The Berlin Wall

#### The Berlin Wall

20 Today You Shall Be with Me in Paradise E4 6a
21 Name in the Book E1 5b
22 East to West HS 4b
23 The Iron Curtain VS 4c
24 Another Brick in the Wall VS 4c

Shorn Cliff Fallen Block Buttress