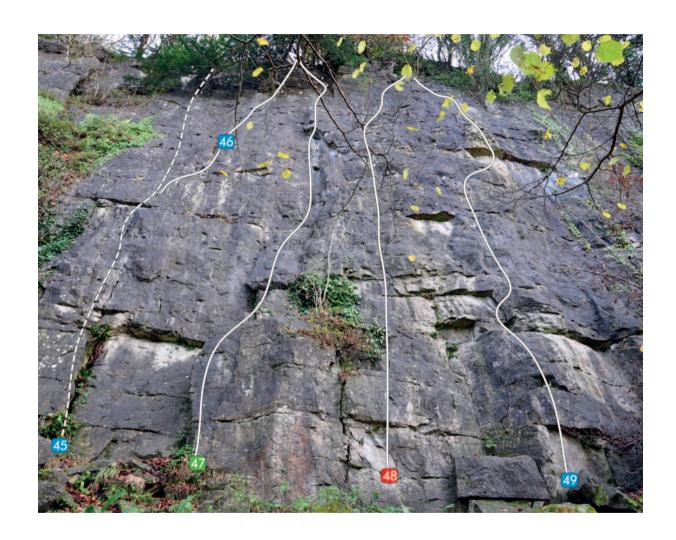

### The Buttress with No Name

| 15 | The Orphan           | E1 5b  |
|----|----------------------|--------|
| 16 | Heavy Plant Crossing | VS 4c  |
| 17 | Alone in a Crowd     | HVS 5b |
| 18 | Breech Birth         | E1 5b  |
| 19 | The Long Reach       | HVS 5a |

Opposite: 28 Organ Grinder (HVS 5a) Brian Mullan

Shorn Cliff
The Berlin Wall

#### The Berlin Wall

20 Today You Shall Be with Me in Paradise E4 6a
21 Name in the Book E1 5b
22 East to West HS 4b
23 The Iron Curtain VS 4c
24 Another Brick in the Wall VS 4c

Shorn Cliff Fallen Block Buttress