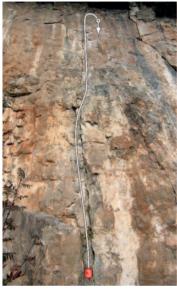

# **Ban-y-gor Rocks**

Routes are numbered (as described in the  $\it LWV$  guide) from right to left. The diagrams are largely reproduced from South West Climbs Volume 1.

Route 11 Always the Rain and Route 20 The Fat Controller have been regraded after bolting.

#### The Mushroom Walls

Route 1 A Little Stiff'ner: an alternative finish out left is described in South West Climbs 1.

|     |      |       | 144 11 |
|-----|------|-------|--------|
| Iha | Mile | hroom | Walls  |
|     |      |       |        |

| 1 A Little Stiff'ner     | F6a+ |
|--------------------------|------|
| 2 The Gruesome Toothsome | F5   |