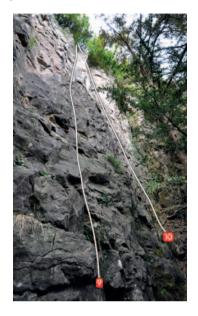

# Wyndcliff Quarry Upper Lift

Wyndcliff Quarry

Lower Lift

**Upper Lift** (cont.) 5 Better In than Out

F6b+

# **Lower Lift**

| 6  | One Tooth Short of a Smile | F6a+   |
|----|----------------------------|--------|
| 7  | Still Stuck on You         | HVS 5a |
| 8  | Finishing Touch            | F6b    |
| 9  | Mr Whippy                  | F6c+   |
| 10 | Diminishing Returns        | F6c    |
| 11 | Miss Whiplash              | F6c+   |
| 12 | And the Crowds Went Wild   | E2 5c  |