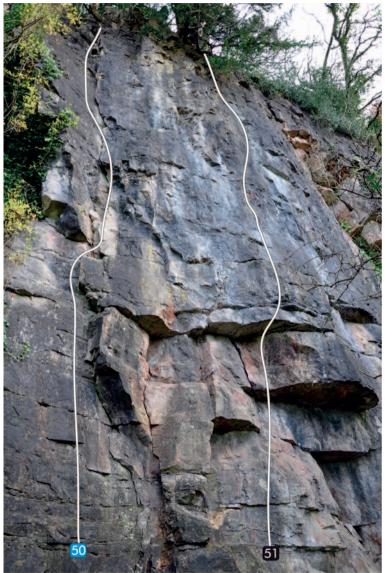

#### The Berlin Wall (cont.)

| 25 | Dictator        | HVS 5a |
|----|-----------------|--------|
| 26 | Traitor         | E1 5a  |
| 27 | Temporary Truce | VS 4c  |
| 28 | Organ Grinder   | HVS 5a |

| 29 Jug? What Jug?!       | VS 4   |
|--------------------------|--------|
| 30 One Less White Nigger | VS 4   |
| 31 Emotional Dyslexia    | HVS 5c |
| 32 Night Rider           | HS 4b  |
| 33 The Green Megnie      | F3 5   |

Shorn Cliff Tiger Bay

Tiger Bay

| 34 | Motion Pictures | E1 5b  |
|----|-----------------|--------|
| 35 | Touch the Fire  | E2 5c  |
| 36 | Last Call       | VS 5a  |
| 37 | Renaissance     | E1 5a  |
| 38 | Bubble Memory   | HVS 5a |