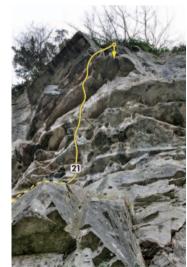

#### **Thirty Foot Wall**

Routes are numbered from right to left (as approached and as described in the LWV guide).

| 1  | Dinomania       | F6a+     |
|----|-----------------|----------|
| 2  | Mother of Pearl | F6a+     |
| 3  | Cool Cymru      | VS 4b    |
| 4  | Dinofever       | F6a+     |
| 5  | Humbolt         | F3+      |
| 6  | Hyperwar        | F4       |
| 7  | Hyperactive     | F5+      |
| 8  | Just a Mo       | F5       |
| 9  | Feline Groovy   | F4       |
| 10 | Life's a Dance  | HVS 5a/b |
|    |                 |          |

Tintern Quarry

Thirty Foot Wall

| 11 | Home Is Where the URL Is   | F5     |
|----|----------------------------|--------|
| 12 | Toys 4 Boys                | F3+    |
| 13 | So, Graham Norton          | F3+    |
| 14 | Puffed Daddy               | F4     |
| 15 | Land of Hype and Glory     | F5     |
| 16 | Don't Panic, Climb Organic | F5+    |
| 17 | More Fluff than Stuff      | F4     |
| 18 | Sea of Change              | F4     |
| 19 | Ghetto Fabulous            | F4     |
| 20 | Box of Tricks              | F4     |
| 21 | Break Like the Wind        | VS 4c  |
| 22 | Mojo Man                   | F4     |
| 23 | Déjà Vu                    | F6b    |
| 24 | Crow                       | F6a    |
| 25 | Windoze                    | F4+    |
| 26 | Trilobite                  | F5     |
| 27 | Cat Litter                 | HVS 4a |
|    |                            |        |