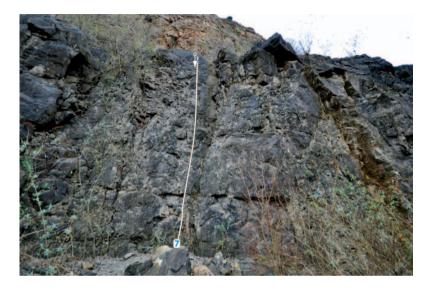

# Wyndcliff Quarry Upper Lift

Wyndcliff Quarry

Lower Lift

**Upper Lift** (cont.) 5 Better In than Out

F6b+

# **Lower Lift**

| 6  | One Tooth Short of a Smile | F6a+   |
|----|----------------------------|--------|
| 7  | Still Stuck on You         | HVS 5a |
| 8  | Finishing Touch            | F6b    |
| 9  | Mr Whippy                  | F6c+   |
| 10 | Diminishing Returns        | F6c    |
| 11 | Miss Whiplash              | F6c+   |
| 12 | And the Crowds Went Wild   | E2 5c  |