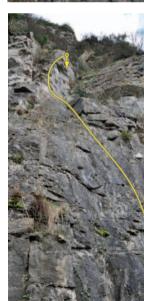

#### Right-Hand Crag

# Wynd Cliff Left-Hand Crag

| 1 Papillon | HS 4b  |
|------------|--------|
| 2 The Don  | E2 5c  |
| 3 Sinew    | HVS 5a |
| 1 Fibro    | VS 1c  |

# **Right-Hand Crag**

| 5 Trial    | HVS 5a |
|------------|--------|
| 6 Suncrush | HVS 5b |
| 7 Cadillac | VS 4c  |
| 8 Questor  | VS 4b  |

Wynd Cliff
Upper Lift

9 Zulu 10 The Firebird 11 Shaft 12 Klute 13 Cardiac