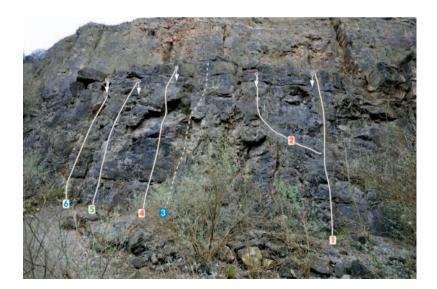

# Wynd Cliff Left-Hand Crag

| 1 Papillon | HS 4b  |
|------------|--------|
| 2 The Don  | E2 5c  |
| 3 Sinew    | HVS 5a |
| 1 Fibro    | VS 1c  |

# **Right-Hand Crag**

| 5 Trial    | HVS 5a |
|------------|--------|
| 6 Suncrush | HVS 5b |
| 7 Cadillac | VS 4c  |
| 8 Questor  | VS 4b  |

Wynd Cliff
Upper Lift

9 Zulu 10 The Firebird 11 Shaft 12 Klute 13 Cardiac