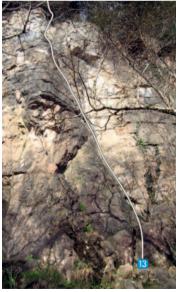

# **Shorn Cliff**

Note that route 9 Three Score Years and Ten has been climbed without the use of the old fixed gear (now removed). The new grade given here is believed correct. Further details can be found in the 2012 Supplement.