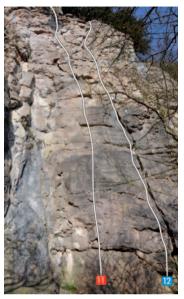

#### **Abbey Buttress**

| 1 Gargoyle             | HS 4b  |
|------------------------|--------|
| 2 Alta Vista           | VS 40  |
| 3 Party Piece          | E3 6d  |
| 4 Beeline              | VS 40  |
| 5 Rumble in the Jungle | HVS 5c |
| 6 The Bone             | E1 5k  |
| 7 Pooh Sticks          | E1 5b  |