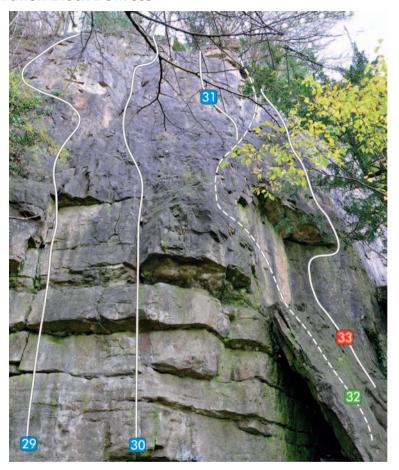

### **Apedex Sector**

**Apedex Secror** 23 Muddy Waters F6a

#### **Cemetery Sector**

Cemetery Sector 24 Pet Cemetery 25 Arial Combat F7a F7b+

#### **Cemetery Sector**

Cemetery Sector 26 It's a Sin

#### **Accuracy Sector**

Accuracy Sector
27 Baggy Trousers
28 Accuracy

F7a F6b+

16 17