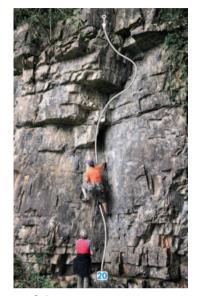

# **Tintern Quarry**

See also the 2012 Supplement for details of more recent development (with photodiagram) on The Upper Red Dust Wall.

The access situation here is delicate. Please refer to the notes in the BMC's Regional Access Database.

#### **Thirty Foot Wall**

Routes are numbered from right to left (as approached and as described in the LWV guide).

| 1  | Dinomania       | F6a+     |
|----|-----------------|----------|
| 2  | Mother of Pearl | F6a+     |
| 3  | Cool Cymru      | VS 4b    |
| 4  | Dinofever       | F6a+     |
| 5  | Humbolt         | F3+      |
| 6  | Hyperwar        | F4       |
| 7  | Hyperactive     | F5+      |
| 8  | Just a Mo       | F5       |
| 9  | Feline Groovy   | F4       |
| 10 | Life's a Dance  | HVS 5a/b |
|    |                 |          |

Tintern Quarry

Thirty Foot Wall

| 11 | Home Is Where the URL Is   | F5     |
|----|----------------------------|--------|
| 12 | Toys 4 Boys                | F3+    |
| 13 | So, Graham Norton          | F3+    |
| 14 | Puffed Daddy               | F4     |
| 15 | Land of Hype and Glory     | F5     |
| 16 | Don't Panic, Climb Organic | F5+    |
| 17 | More Fluff than Stuff      | F4     |
| 18 | Sea of Change              | F4     |
| 19 | Ghetto Fabulous            | F4     |
| 20 | Box of Tricks              | F4     |
| 21 | Break Like the Wind        | VS 4c  |
| 22 | Mojo Man                   | F4     |
| 23 | Déjà Vu                    | F6b    |
| 24 | Crow                       | F6a    |
| 25 | Windoze                    | F4+    |
| 26 | Trilobite                  | F5     |
| 27 | Cat Litter                 | HVS 4a |
|    |                            |        |