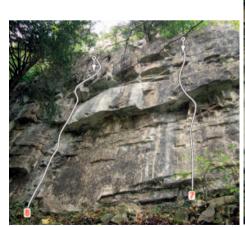

Wynd Cliff
Wyndcliff Quarry
Ban-y-gor Rocks
Tintern Quarry
Shorn Cliff

Climbers' Club Guides to the Wye Valley and Forest of Dean

The Climbers' Club

#### Right-Hand Crag

# Wynd Cliff Left-Hand Crag

| 1 Papillon | HS 4b  |
|------------|--------|
| 2 The Don  | E2 5c  |
| 3 Sinew    | HVS 5a |
| 1 Fibro    | VS 1c  |

# **Right-Hand Crag**

| 5 Trial    | HVS 5a |
|------------|--------|
| 6 Suncrush | HVS 5b |
| 7 Cadillac | VS 4c  |
| 8 Questor  | VS 4b  |

Wynd Cliff
Upper Lift

9 Zulu 10 The Firebird 11 Shaft 12 Klute 13 Cardiac