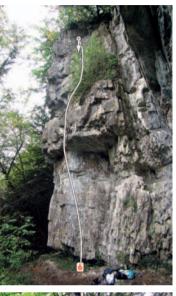

#### **Abbey Buttress**

#### **Abbey Buttress**

| 1 Gargoyle             | HS 4b  |
|------------------------|--------|
| 2 Alta Vista           | VS 40  |
| 3 Party Piece          | E3 6d  |
| 4 Beeline              | VS 40  |
| 5 Rumble in the Jungle | HVS 5c |
| 6 The Bone             | E1 5k  |
| 7 Pooh Sticks          | E1 5b  |

Shorn Cliff Abbey Buttress