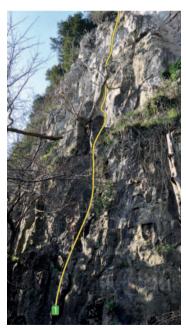

# **Shorn Cliff**

Note that route 9 Three Score Years and Ten has been climbed without the use of the old fixed gear (now removed). The new grade given here is believed correct. Further details can be found in the 2012 Supplement.

Description of route 20 Today You Shall Be with Me in Paradise is also in the 2012 Supplement.