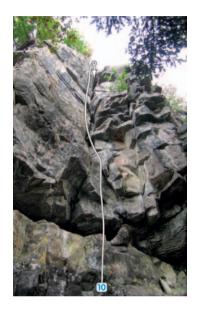

# **Lower Lift**

| 6  | One Tooth Short of a Smile | F6a+   |
|----|----------------------------|--------|
| 7  | Still Stuck on You         | HVS 5a |
| 8  | Finishing Touch            | F6b    |
| 9  | Mr Whippy                  | F6c+   |
| 10 | Diminishing Returns        | F6c    |
| 11 | Miss Whiplash              | F6c+   |
| 12 | And the Crowds Went Wild   | E2 5c  |