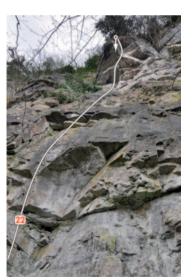

#### **Abbey Buttress**

### **Abbey Buttress**

#### **Abbey Buttress**

| 1 Gargoyle             | HS 4b  |
|------------------------|--------|
| 2 Alta Vista           | VS 40  |
| 3 Party Piece          | E3 6d  |
| 4 Beeline              | VS 40  |
| 5 Rumble in the Jungle | HVS 5c |
| 6 The Bone             | E1 5k  |
| 7 Pooh Sticks          | E1 5b  |

Shorn Cliff Abbey Buttress