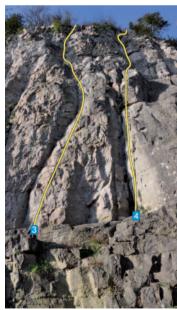

# **Ban-y-gor Rocks**

Routes are numbered (as described in the  $\it LWV$  guide) from right to left. The diagrams are largely reproduced from South West Climbs Volume 1.

Route 11 Always the Rain and Route 20 The Fat Controller have been regraded after bolting.

#### The Mushroom Walls

Route 1 A Little Stiff'ner: an alternative finish out left is described in South West Climbs 1.

|     |      |       | 144 11 |
|-----|------|-------|--------|
| Iha | Mile | hroom | Walls  |
|     |      |       |        |

| 1 A Little Stiff'ner     | F6a+ |
|--------------------------|------|
| 2 The Gruesome Toothsome | F5   |