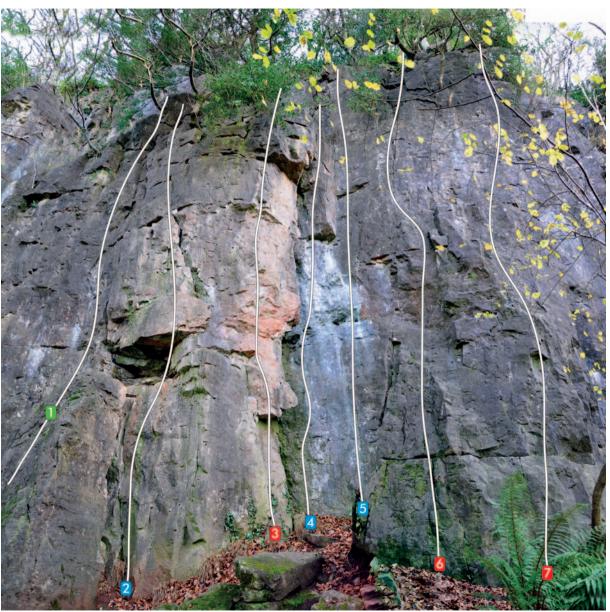

#### **Abbey Buttress**

#### **Abbey Buttress**

| 1 Gargoyle             | HS 4b  |
|------------------------|--------|
| 2 Alta Vista           | VS 40  |
| 3 Party Piece          | E3 6d  |
| 4 Beeline              | VS 40  |
| 5 Rumble in the Jungle | HVS 5c |
| 6 The Bone             | E1 5k  |
| 7 Pooh Sticks          | E1 5b  |

Shorn Cliff Abbey Buttress