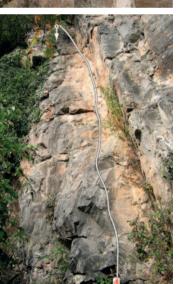

#### Right-Hand Crag

# Wynd Cliff Left-Hand Crag

| 1 Papillon | HS 4b  |
|------------|--------|
| 2 The Don  | E2 5c  |
| 3 Sinew    | HVS 5a |
| 1 Fibro    | VS 1c  |

# **Right-Hand Crag**

| 5 Trial    | HVS 5a |
|------------|--------|
| 6 Suncrush | HVS 5b |
| 7 Cadillac | VS 4c  |
| 8 Questor  | VS 4b  |

Wynd Cliff
Upper Lift

9 Zulu 10 The Firebird 11 Shaft 12 Klute 13 Cardiac