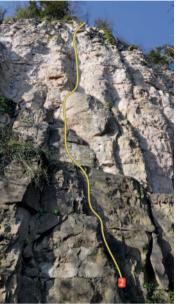

# **Tintern Quarry**

See also the 2012 Supplement for details of more recent development (with photodiagram) on The Upper Red Dust Wall.

The access situation here is delicate. Please refer to the notes in the BMC's Regional Access Database.

#### **Thirty Foot Wall**

Routes are numbered from right to left (as approached and as described in the LWV guide).

| 1  | Dinomania       | F6a+     |
|----|-----------------|----------|
| 2  | Mother of Pearl | F6a+     |
| 3  | Cool Cymru      | VS 4b    |
| 4  | Dinofever       | F6a+     |
| 5  | Humbolt         | F3+      |
| 6  | Hyperwar        | F4       |
| 7  | Hyperactive     | F5+      |
| 8  | Just a Mo       | F5       |
| 9  | Feline Groovy   | F4       |
| 10 | Life's a Dance  | HVS 5a/b |
|    |                 |          |