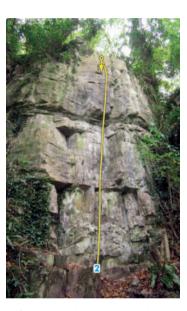

# Wyndcliff Quarry Upper Lift

Wyndcliff Quarry

Lower Lift

**Upper Lift** (cont.) 5 Better In than Out

F6b+

# **Lower Lift**

| 6  | One Tooth Short of a Smile | F6a+   |
|----|----------------------------|--------|
| 7  | Still Stuck on You         | HVS 5a |
| 8  | Finishing Touch            | F6b    |
| 9  | Mr Whippy                  | F6c+   |
| 10 | Diminishing Returns        | F6c    |
| 11 | Miss Whiplash              | F6c+   |
| 12 | And the Crowds Went Wild   | E2 5c  |