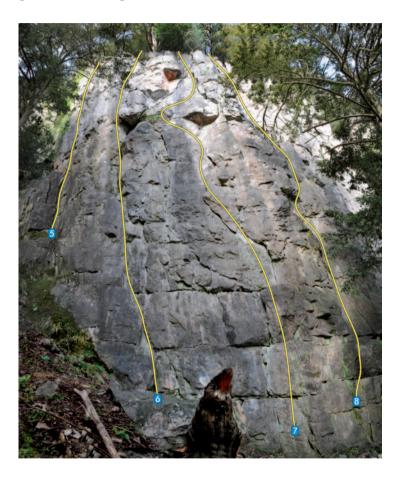

# **Shorn Cliff**

Note that route 9 Three Score Years and Ten has been climbed without the use of the old fixed gear (now removed). The new grade given here is believed correct. Further details can be found in the 2012 Supplement.

#### **Abbey Buttress**

| 1 Gargoyle             | HS 4b  |
|------------------------|--------|
| 2 Alta Vista           | VS 40  |
| 3 Party Piece          | E3 6d  |
| 4 Beeline              | VS 40  |
| 5 Rumble in the Jungle | HVS 5c |
| 6 The Bone             | E1 5k  |
| 7 Pooh Sticks          | E1 5b  |

Shorn Cliff Abbey Buttress