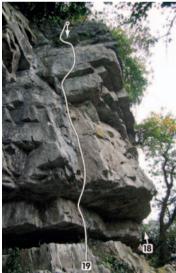

#### **Accuracy Sector**

Accuracy Sector
27 Baggy Trousers
28 Accuracy

F7a F6b+

16 17

# **Tintern Quarry**

See also the 2012 Supplement for details of more recent development (with photodiagram) on The Upper Red Dust Wall.

The access situation here is delicate. Please refer to the notes in the BMC's Regional Access Database.

#### **Thirty Foot Wall**

Routes are numbered from right to left (as approached and as described in the LWV guide).

| 1  | Dinomania       | F6a+     |
|----|-----------------|----------|
| 2  | Mother of Pearl | F6a+     |
| 3  | Cool Cymru      | VS 4b    |
| 4  | Dinofever       | F6a+     |
| 5  | Humbolt         | F3+      |
| 6  | Hyperwar        | F4       |
| 7  | Hyperactive     | F5+      |
| 8  | Just a Mo       | F5       |
| 9  | Feline Groovy   | F4       |
| 10 | Life's a Dance  | HVS 5a/b |
|    |                 |          |