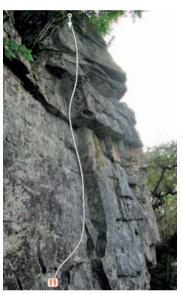

# **Lower Lift**

| 6  | One Tooth Short of a Smile | F6a+   |
|----|----------------------------|--------|
| 7  | Still Stuck on You         | HVS 5a |
| 8  | Finishing Touch            | F6b    |
| 9  | Mr Whippy                  | F6c+   |
| 10 | Diminishing Returns        | F6c    |
| 11 | Miss Whiplash              | F6c+   |
| 12 | And the Crowds Went Wild   | E2 5c  |