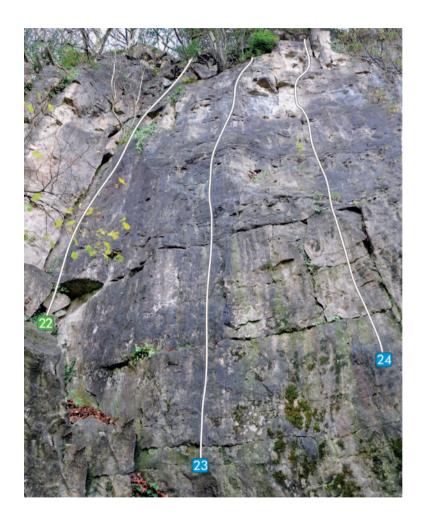

# Wynd Cliff Left-Hand Crag

| 1 Papillon | HS 4b  |
|------------|--------|
| 2 The Don  | E2 5c  |
| 3 Sinew    | HVS 5a |
| 1 Fibro    | VS 1c  |

# **Right-Hand Crag**

| 5 Trial    | HVS 5a |
|------------|--------|
| 6 Suncrush | HVS 5b |
| 7 Cadillac | VS 4c  |
| 8 Questor  | VS 4b  |

Wynd Cliff
Upper Lift

9 Zulu 10 The Firebird 11 Shaft 12 Klute 13 Cardiac