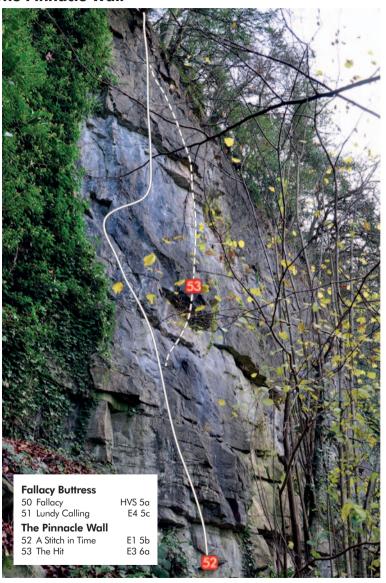

Shorn Cliff
The Pinnacle Wall

# **Fallacy Buttress**

The Pinnacle Wall

Shorn Cliff Bridle Buttress

#### **Bridle Buttress**

Shorn Cliff Hit and Run Buttress

#### **Hit and Run Buttress**