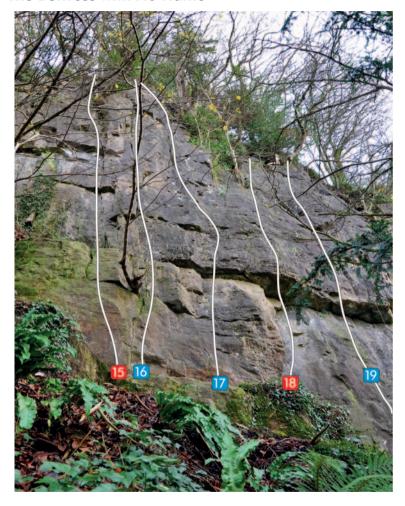

# **Ban-y-gor Rocks**

Routes are numbered (as described in the  $\it LWV$  guide) from right to left. The diagrams are largely reproduced from South West Climbs Volume 1.

Route 11 Always the Rain and Route 20 The Fat Controller have been regraded after bolting.

#### The Mushroom Walls

Route 1 A Little Stiff'ner: an alternative finish out left is described in South West Climbs 1.

|     |      |       | 144 11 |
|-----|------|-------|--------|
| Iha | Mile | hroom | Walls  |
|     |      |       |        |

| 1 A Little Stiff'ner     | F6a+ |
|--------------------------|------|
| 2 The Gruesome Toothsome | F5   |