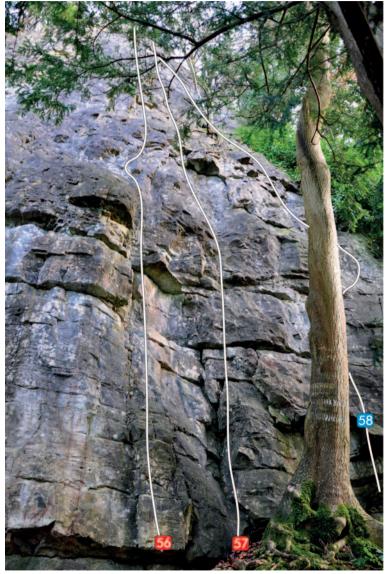

#### **Bridle Buttress**

Shorn Cliff Hit and Run Buttress

#### **Hit and Run Buttress**