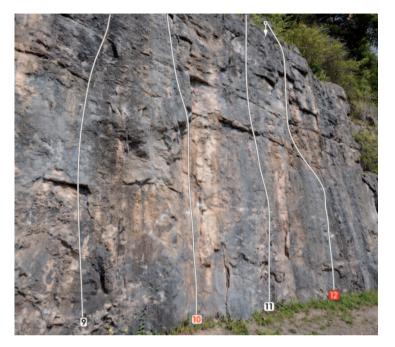

#### Ban-y-gor Rocks Twin Overhanging Bays

### **Twin Overhanging Bays**

#### Twin Overjanging Bays

| 2 | Ugooloo            | F6a  |
|---|--------------------|------|
| 3 | Avatamsaka         | F6b+ |
| 4 | His Master's Voice | F6c+ |
| 5 | Violation of Trust | F6b+ |

Ban-y-gor Rocks First Ladder Buttress

#### **Crawl Buttress**

Crawl Buttress

16 Latest Craze F7b+

17 Lounge Lizard Leisure Suit F6c+

18 Just Too Hot F7b

19 B'stard F7a+

#### **First Ladder Buttress**

**First Ladder Buttress**20 The Fat Controller F5+

**Head Sector** 21 Almost Me

21 Almost Me 22 Heady Days F7c F6b+