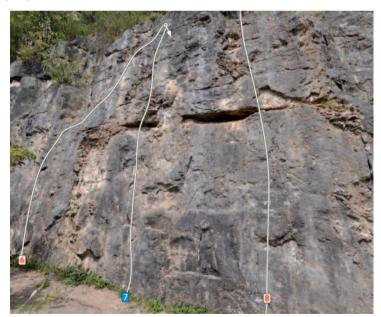

# **Ban-y-gor Rocks**

Routes are numbered (as described in the  $\it LWV$  guide) from right to left. The diagrams are largely reproduced from South West Climbs Volume 1.

Route 11 Always the Rain and Route 20 The Fat Controller have been regraded after bolting.

#### The Mushroom Walls

Route 1 A Little Stiff'ner: an alternative finish out left is described in South West Climbs 1.

|     |      |       | 144 11 |
|-----|------|-------|--------|
| Iha | Mile | hroom | Walls  |
|     |      |       |        |

| 1 A Little Stiff'ner     | F6a+ |
|--------------------------|------|
| 2 The Gruesome Toothsome | F5   |

#### Mandela Buttress

| iliaeia bulliess     |                                                                                                                 |
|----------------------|-----------------------------------------------------------------------------------------------------------------|
| Morning Winpenny     | F5                                                                                                              |
| East of Sweden       | F6b+                                                                                                            |
| Nelson Mandela       | F7b                                                                                                             |
| Join the Union, Jack | F6b                                                                                                             |
| Stars and Stripes    | F6c                                                                                                             |
| Lotus Wing           | F6b                                                                                                             |
| That Historic Reach  | F4                                                                                                              |
|                      | Morning Winpenny<br>East of Sweden<br>Nelson Mandela<br>Join the Union, Jack<br>Stars and Stripes<br>Lotus Wing |