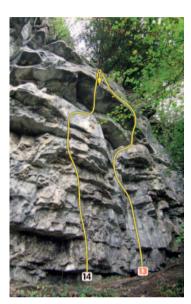

# Wyndcliff Quarry Upper Lift

Wyndcliff Quarry

Lower Lift

**Upper Lift** (cont.) 5 Better In than Out

F6b+

# **Lower Lift**

| 6  | One Tooth Short of a Smile | F6a+   |
|----|----------------------------|--------|
| 7  | Still Stuck on You         | HVS 5a |
| 8  | Finishing Touch            | F6b    |
| 9  | Mr Whippy                  | F6c+   |
| 10 | Diminishing Returns        | F6c    |
| 11 | Miss Whiplash              | F6c+   |
| 12 | And the Crowds Went Wild   | E2 5c  |